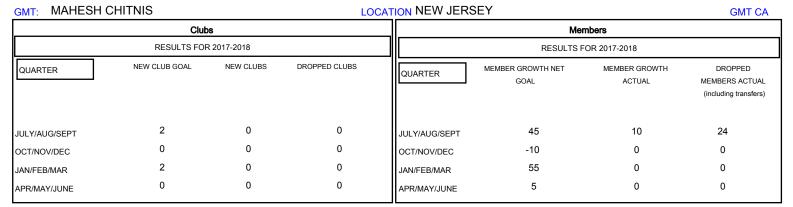

## District 16 N

Results as of: 08/31/2017

| DROPPED CLUBS: 0 |    | 7 CLUBS OF 61 ADDED 1 OR MORE<br>NEW MEMBERS | GENDER DISTRIBUTION           MALE         1,086 (72.50%)           FEMALE         412 (27.50%) |                   |     |
|------------------|----|----------------------------------------------|-------------------------------------------------------------------------------------------------|-------------------|-----|
| DROPPED MEMBERS  |    |                                              | Women Percentage Fisca                                                                          | al Year Goal: 20% |     |
| DECEASED         | 2  | CLICK HERE FOR CUMULATIVE MEMBERSHIP DATA    | TOTAL FAMILY UNIT MEMBERS                                                                       |                   | 222 |
| CLUB CANCELLED   | 0  |                                              | FAMILY MEMBERS PAYING HALF 1                                                                    |                   | 116 |
| OTHER            | 22 |                                              |                                                                                                 |                   | 110 |
| TOTAL            | 24 |                                              |                                                                                                 |                   |     |