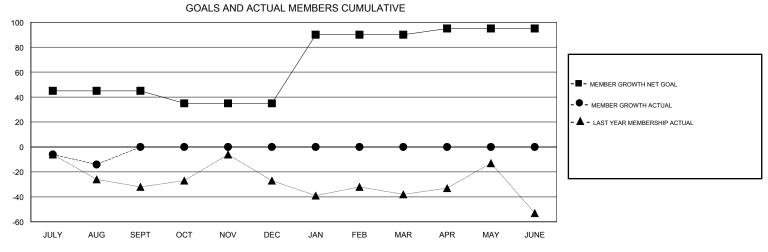

## District 16 N

Results as of: 08/31/2017

| DROPPED CLUBS: 0 |    | 7 CLUBS OF 61 ADDED 1 OR MORE<br>NEW MEMBERS | GENDER DISTRIBUTION           MALE         1,086 (72.50%)           FEMALE         412 (27.50%) |                   |     |
|------------------|----|----------------------------------------------|-------------------------------------------------------------------------------------------------|-------------------|-----|
| DROPPED MEMBERS  |    |                                              | Women Percentage Fisca                                                                          | al Year Goal: 20% |     |
| DECEASED         | 2  | CLICK HERE FOR CUMULATIVE MEMBERSHIP DATA    | TOTAL FAMILY UNIT MEMBERS                                                                       |                   | 222 |
| CLUB CANCELLED   | 0  |                                              | FAMILY MEMBERS PAYING HALF 1                                                                    |                   | 116 |
| OTHER            | 22 |                                              |                                                                                                 |                   | 110 |
| TOTAL            | 24 |                                              |                                                                                                 |                   |     |